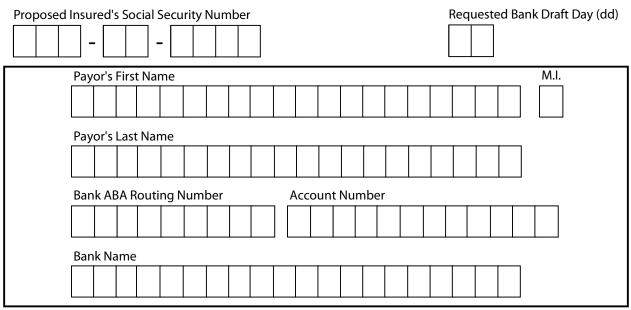

# **Bank Draft Authorization**

## Draft date cannot be the 29th, 30th or 31st.

Account information fields above must be complete if voided check is not attached.

See the example check below for the location of the Bank Routing Number and Account Number.

| Helpful Information for             | Social Security R                   | ecipients        |
|-------------------------------------|-------------------------------------|------------------|
| Social Security<br>Benefits Paid On | Birth Date<br>On                    | Draft<br>Date    |
| Second Wednesday                    | $1^{st}-10^{th}$                    | 14 <sup>th</sup> |
| Third Wednesday                     | 11 <sup>th</sup> - 20 <sup>th</sup> | 21 <sup>st</sup> |
| Fourth Wednesday                    | 21 <sup>st</sup> – 31 <sup>st</sup> | 28 <sup>th</sup> |

As a convenience to me, I hereby request and authorize you, Globe Life Insurance Company of New York, Syracuse, New York, to initiate debit entries to my bank account, as recorded above, for insurance premiums and/or non-insurance product fees, as applicable, and the bank named above to debit the same to such account. I agree that your rights and treatment of such debits shall be the same as if they were checks personally signed by me. I further agree that if any such debits are dishonored, whether with or without cause and whether intentionally or inadvertently, you shall be under no liability whatsoever, even if such dishonor results in the forfeiture of insurance. This authorization will remain in effect until revoked by me in writing to you, provided that you and the bank shall have a reasonable opportunity to act on such notification. All premiums and/or fees may be automatically withdrawn from my account on MONTHLY mode, unless a different mode has been selected on the application(s).

NOTE - <u>Business</u> accounts are permitted only in relation to sole proprietorships, in which case a voided check and a completed Sole Proprietor form (GNY-SP) are required.