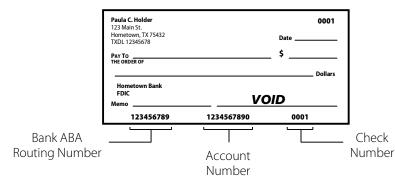

# **Bank Draft Authorization**

## Draft date cannot be the 29th, 30th or 31st.

Account information fields above must be complete if voided check is not attached.

See the example check below for the location of the Bank Routing Number and Account Number.